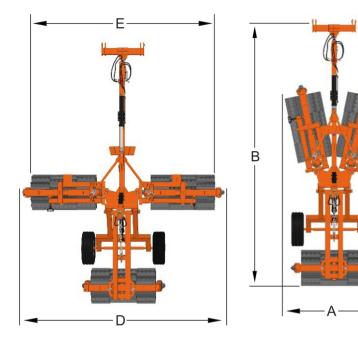

## TAX CLASSIFICATION CODE : 8436.8000

| DIMENSIONS                    | KATRINA F3  |
|-------------------------------|-------------|
| (A) MAXIMUM WIDTH - TRANSPORT | 2200 mm     |
| (B) LENGTH                    | 6000 mm     |
| (C) WIDTH OF EACH ROLL        | 1500 mm     |
| (D) OVERALL WIDTH             | 4740 mm     |
| (E) ROLLING WIDTH             | 4300 mm     |
| ROLL DIAMETER                 | 600 mm      |
| ROLL WITH BLADES DIAMETER     | 830 mm      |
| BLADES PER ROLL               | 36 mm       |
| BALLASTING OF EACH ROLL       | 450 L       |
| APPROXIMATE WEIGHT            | 2700 kg     |
| REQUESTED POWER               | 75 a 100 HP |